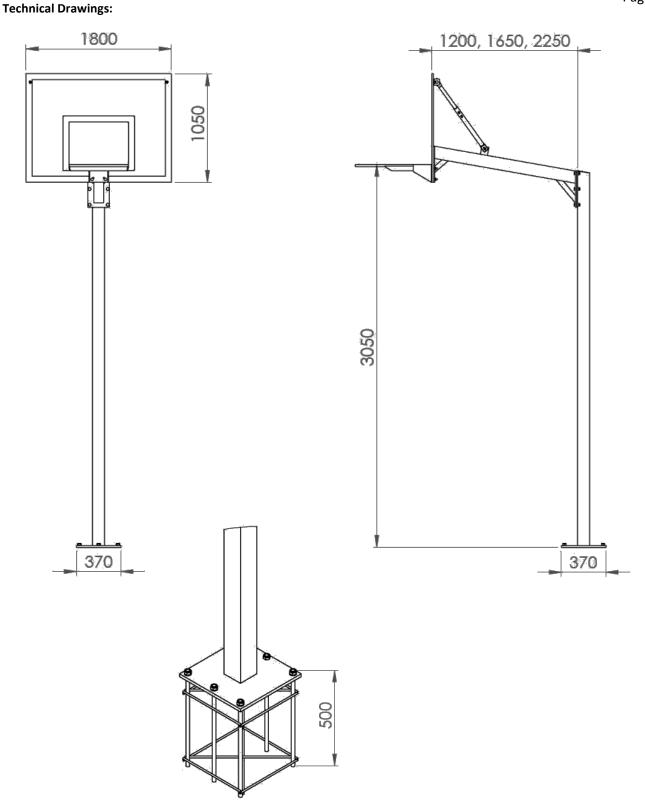

### **Unit Structure:**

- ✓ Structure made in different types of steel tubing S235JR produced according to EN10025
- ✓ Post and overhang made in steel tube with 150 x 100 x 3 mm
- ✓ Flange made with 370 x 370 x 15 mm bar
- ✓ Telescopic reinforcements made in round steel tube with 3/4" and 1" diameter

## **Technical Characteristics:**

- √ Hoop height: 3,05 meters (Basketball)
- ✓ Overhang: 1,65 meter
- ✓ Ground fixation through the flange with 6 fixation points

Sports Flooring and Equipments Producer