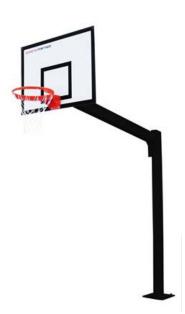

## **BASKETBALL SET**

### **Unit Structure:**

- ✓ Structure made in different types of steel tubing S235JR produced according to EN10025
- ✓ Post and overhang made in steel tube with 150 x 100 x 3 mm
- ✓ Flange made with 370 x 370 x 15 mm bar
- ✓ Telescopic reinforcements made in round steel tube with 3/4" and 1" diameter

## Backboard:

- √ Backboard made in epoxy resin
- ✓ Light weighted and rigid allows an easy assembly
- ✓ High resistance against high impacts
- ✓ Highly resistant against chemical and corrosion
- ✓ Long life span due to natural UV resistance of the material

#### **Hoop and Net:**

- √ Reinforced massive metal hoop
- ✓ Painted in orange
- √ 12 Fixation points for the net equally spaced to prevent athletes from injuring their fingers
- ✓ Interlaced nylon net with 3,5mm in white

#### **Surface treatment:**

- ✓ Metal components have an anti-corrosion treatment
- ✓ Structure painted in black with a two component polyurethane primer and paint specially made for metallic structures
- ✓ Telescopic reinforcements treated with zinc coating

## **Technical Characteristics:**

- √ Hoop height: 3,05 meters (Basketball)
- ✓ Overhang: 1,65 meter
- ✓ Ground fixation through the flange with 6 fixation points

Sports Flooring and Equipments Producer